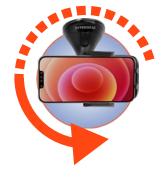

### 360° Swivel

| Item No. UPC Units pe      |              | er Carton<br>Master     | Color/Type |                                   |  |           |
|----------------------------|--------------|-------------------------|------------|-----------------------------------|--|-----------|
| 13605                      | 633755136054 | 6                       | 24         | Black                             |  |           |
| #PowerToPlay f myhypergear |              | myhypergear myhypergear |            | myhypergear www. <b>myhyper</b> g |  | rgear.com |