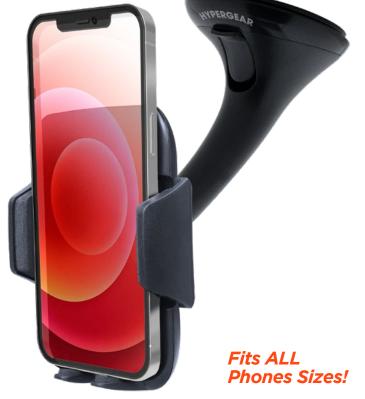

## Windshield Phone Mount

The HyperGear Compact Windshield Phone Mount makes mounting and dismounting your phone in the car the easiest it's ever been. The secret is in the cradle – squeeze the arms together to lock them into place, and press the Easy Release button to grab your phone and go. It really is that quick. The cradle and its arms are foam-padded to form a tight grip around any phone—large or small, cased or caseless—while leaving the screen completely unobstructed. Attach the mount to your windshield and swivel the cradle to any angle and orientation, so you can keep your navigation, conversations, and playlist control secured at eye level while you drive.

#### **Features**

- · Hands-Free Navigation, Calls & More
- Fits Screen Sizes Up to 6.8 in
- Case-Friendly Grips
- Adjustable Padded Arms
- Easy Release Button
- 360° Fully Rotatable Cradle
- Portrait / Landscape Viewing
- Powerful LockGrip<sup>™</sup> Suction
- Quick Installation