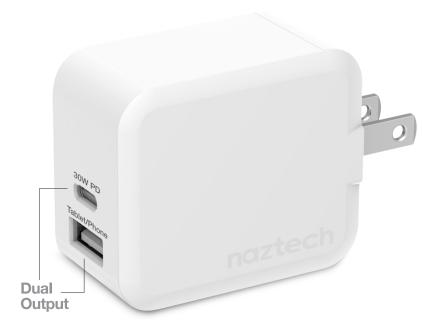

# **30W USB-C PD** Dual Output Fast Wall Charger

No more waiting, experience the full speed of Power Delivery Technology. This power solution pairs the latest high-speed charging technology in dual outputs: 30W USB-C Power Delivery + 12W USB, for maximum compatibility with all your mobile devices. With over 6X the power of standard chargers, it is perfect for power-hungry devices and can fast charge the latest iPhone and the new Samsung Galaxy from 0 to 50% in just 30 minutes! Now you can enjoy the latest in high-speed technology and always arrive fully charged!

#### Features

- Fast Charge 2 Devices at Once
- Power Delivery Technology
- 30W USB-C PD Output
- 12W USB Output
- iPhone & Android Fast Charge Compatible
- International Voltage Capacity
- World Class Safety Features
- Folding Prongs

### **Specifications**

- Input: 100V-240V, 50/60Hz
- PD Output: 5V/3A, 9V/3A, 15V/2A, 20V/1.5A
- USB Output: 5V/2.4A/12W
- Total Output: 30W Max
- Shared Output: 18W PD + 12W USB
- Protection: Short Circuit/Overcharge
- 2 x 1.75 x 1 in. | 2 oz.
- Limited Lifetime Warranty