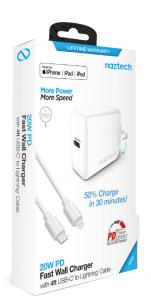

## 20W USB-C PD Fast Wall Charger

## with 4ft USB-C° to Lightning° Cable

#### **Features**

- Made for USB-C & Apple Lightning Devices
- Power Delivery Technology
- 20W USB-C Power Delivery Output
- 3X More Power than Standard Chargers
- iPhone Fast Charge Compatible
- International Voltage Compatibility
- MFi Certified USB-C to Lightning Cable
- Supports USB-C Power Delivery up to 60W
- 5X Stronger than Standard Cables
- World Class Safety Features
- Folding Prongs

#### **Specifications**

- Input: 100V-240V, 50/60Hz
- Total Output: 20W Max
- Output: 5V/3A, 9V/2.22A, 12V/1.67A
- Protection: Short Circuit/Overcharge
- 2 x 1.75 x 1 in. | 2 oz.
- Limited Lifetime Warranty

#### Includes

20W USB-C PD Wall Charger 4ft USB-C to Lightning Cable