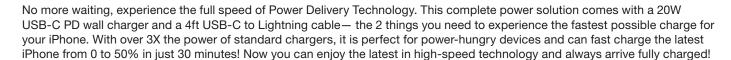

## 20W USB-C PD Fast Wall Charger

## with 4ft USB-C° to Lightning° Cable

#### Includes

20W USB-C PD Wall Charger 4ft USB-C to Lightning Cable

### 50% Charge in 30 minutes!

| Item No. | UPC          | Units per Carton |        | Color | MSRP    |
|----------|--------------|------------------|--------|-------|---------|
|          | 0.0          | Inner            | Master | 33.3. | 7710111 |
| 15396    | 633755153969 | 6                | 36     | White | \$34.99 |