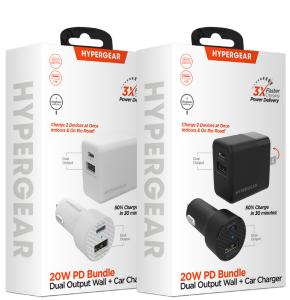

# 20W PD Bundle Dual Wall Output + Car Charger

Experience the fastest charging wherever you are with the ultimate Power Delivery bundle. This bundle pairs two dual output chargers with 20W USB-C PD and 12W USB ports, for high-speed charging at home and on the road! With over 4X the power of standard chargers, it is perfect for power-hungry devices and can fast charge the latest iPhone or Android from 0 to 50% in just 30 minutes! Devices that aren't PD compatible will still charge at the fastest speed available with the universal 12W port. Made for travel, both chargers are incredibly compact and designed not to clutter any outlet. Now you can enjoy the latest in high-speed technology anywhere!

### Wall Charger:

- AC Input: 100-240V
- Total Output: 20W Max
- USB-C PD Output: 5V/3A, 9V/2,22A, 12V/1,67A
- Protection: Short Circuit / Overcharge
- 2 x 1.75 x 1 in. | 2 oz.

#### Car Charger:

- Input: DC 12-24V
- USB-C PD Output: 5V/3A, 9V/2.22A, 12V/1.67A
- USB Output: 5V / 2.4A
- Protection: Short Circuit / Overcharge
- 2.87 x 1.41 x 1.41 in. | 1.4 oz

| Item No.    | UPC          | Units per Carton |        | Color | MSRP    |
|-------------|--------------|------------------|--------|-------|---------|
| itelli ito. | OFC          | Inner            | Master | Coloi | PISKF   |
| 15408       | 633755154089 | 6                | 36     | White | \$39.99 |
| 15409       | 633755154096 | 6                | 36     | Black | \$39.99 |