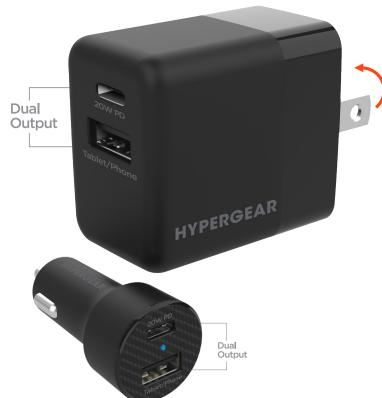

# 20W PD Bundle Dual Wall Output + Car Charger

Experience the fastest charging wherever you are with the ultimate Power Delivery bundle. This bundle pairs two dual output chargers with 20W USB-C PD and 12W USB ports, for high-speed charging at home and on the road! With over 4X the power of standard chargers, it is perfect for power-hungry devices and can fast charge the latest iPhone or Android from 0 to 50% in just 30 minutes! Devices that aren't PD compatible will still charge at the fastest speed available with the universal 12W port. Made for travel, both chargers are incredibly compact and designed not to clutter any outlet. Now you can enjoy the latest in high-speed technology anywhere!

## **Features**

- Fast Charge 2 Devices at Once
- Power Delivery Technology
- 20W USB-C PD Output
- 12W USB Output
- iPhone & Android Fast Charge Compatible
- Sleek & Compact Design
- International Voltage Compatibility
- World Class Safety Features
- LED Power Indicator
- Folding Prongs

### Wall Charger:

- AC Input: 100-240V
- Total Output: 20W Max
- USB-C PD Output: 5V/3A, 9V/2,22A, 12V/1,67A
- Protection: Short Circuit / Overcharge
- 2 x 1.75 x 1 in. | 2 oz.

#### Car Charger:

- Input: DC 12-24V
- USB-C PD Output: 5V/3A, 9V/2.22A, 12V/1.67A
- USB Output: 5V / 2.4A
- Protection: Short Circuit / Overcharge
- 2.87 x 1.41 x 1.41 in. | 1.4 oz

| Item No.    | UPC          | Units per Carton |        | Color | MSRP    |
|-------------|--------------|------------------|--------|-------|---------|
| itelli ito. | OFC          | Inner            | Master | Coloi | PISKF   |
| 15408       | 633755154089 | 6                | 36     | White | \$39.99 |
| 15409       | 633755154096 | 6                | 36     | Black | \$39.99 |