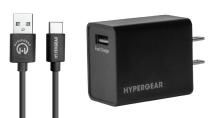

Includes Fast Wall Charger **USB-C Cable** 

| Item No. | UPC          | Units pe | r Carton<br>Master | Color/Type | MSRP    |
|----------|--------------|----------|--------------------|------------|---------|
| 15415    | 633755154157 | 6        | 36                 | Black      | \$39.99 |
|          |              |          |                    |            |         |