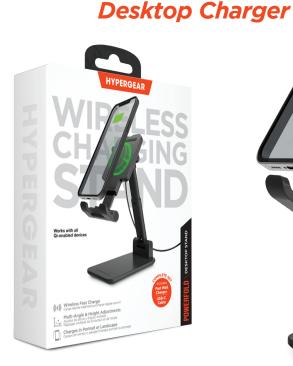

## **PowerFold** Desktop Stand

10W Wireless Fast Charge

Works with all Qi-enabled devices

Cut the cord and go hands-free with the perfect wireless desktop charger. Just place your Qi-enabled smartphone on the PowerFold to fast charge as you work, watch videos, view recipes, or play games without needing any extra wires or cables. Whether your device is standard or fast-charge compatible, you will always get the maximum output available with up to 10W of wireless fast charging. Find your perfect view with the multiple angle and height adjustments and get maximum support for larger devices using the extendable foot. Great for travel, just fold and stash in your bag, backpack, or even a pocket. Lose the cables and go wireless!

## **Features**

- 10W Wireless Fast Charge
- Charges in Portrait or Landscape
- Case-Friendly Power
- Extendable Foot For Larger Phones
- Multi-Angle & Height Adjustments
- Telescopic Dual-Hinge Adjustment
- Weighted Base
- Non-Slip Silicone Pads
- Portable Foldable Design
- LED Power Indicator