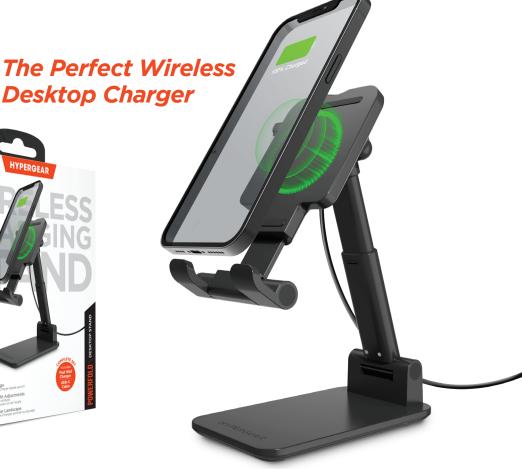

## **PowerFold** Desktop Stand

10W Wireless Fast Charge

Works with all Qi-enabled devices

Cut the cord and go hands-free with the perfect wireless desktop charger. Just place your Qi-enabled smartphone on the PowerFold to fast charge as you work, watch videos, view recipes, or play games without needing any extra wires or cables. Whether your device is standard or fast-charge compatible, you will always get the maximum output available with up to 10W of wireless fast charging. Find your perfect view with the multiple angle and height adjustments and get maximum support for larger devices using the extendable foot. Great for travel, just fold and stash in your bag, backpack, or even a pocket. Lose the cables and go wireless!

## **Features**

- 10W Wireless Fast Charge
- Charges in Portrait or Landscape
- Case-Friendly Power
- Extendable Foot For Larger Phones
- Multi-Angle & Height Adjustments
- Telescopic Dual-Hinge Adjustment
- Weighted Base
- Non-Slip Silicone Pads
- Portable Foldable Design
- LED Power Indicator