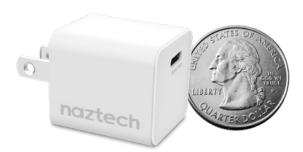

# 20W USB-C PD MINI

## Fast Wall Charger

### **Specifications**

- AC Input: 110-240V, 50-60Hz
- Total Output: 20W Maximum
- Output: 5V/3A, 9V/2.3A, 12V/1.6A
- 1.12 x 1.14 x 1.12 in | 34g
- Protection: Short Circuit/Overcharge
- Limited Lifetime Warranty