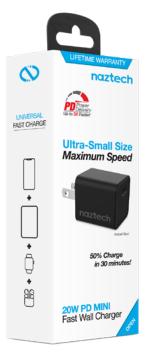

# 20W USB-C PD MINI

## Fast Wall Charger

### **Features**

- 20W USB-C PD Output
- Power Delivery Technology
- iPhone Fast Charge Compatible
- 50% Smaller Than Standard Chargers
- Universal Fast Charger
- Smart Chip Technology
- International Voltage Compatibility
- Ultra-Compact & Lightweight
- World-Class Safety Features

### **Specifications**

- AC Input: 110-240V, 50-60Hz
- Total Output: 20W Maximum
- Output: 5V/3A, 9V/2.3A, 12V/1.6A
- 1.12 x 1.14 x 1.12 in | 34g
- Protection: Short Circuit/Overcharge
- Limited Lifetime Warranty

### 50% Charge in 30 minutes!

| Item No. | UPC          | Units pe | er Carton<br>Master | Color | MSRP    |
|----------|--------------|----------|---------------------|-------|---------|
| 15440    | 633755154409 | 6        | 36                  | White | \$14.99 |
| 15441    | 633755154416 | 6        | 36                  | Black | \$14.99 |