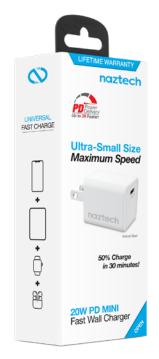

# 20W USB-C PD MINI

## Fast Wall Charger

### **Features**

- 20W USB-C PD Output
- Power Delivery Technology
- iPhone Fast Charge Compatible
- 50% Smaller Than Standard Chargers
- Universal Fast Charger
- Smart Chip Technology
- International Voltage Compatibility
- Ultra-Compact & Lightweight
- World-Class Safety Features

### **Specifications**

- AC Input: 110-240V, 50-60Hz
- Total Output: 20W Maximum
- Output: 5V/3A, 9V/2.3A, 12V/1.6A
- 1.12 x 1.14 x 1.12 in | 34g
- Protection: Short Circuit/Overcharge
- Limited Lifetime Warranty

### 50% Charge in 30 minutes!

| Item No. | UPC          | Units pe | er Carton<br>Master | Color | MSRP    |
|----------|--------------|----------|---------------------|-------|---------|
| 15440    | 633755154409 | 6        | 36                  | White | \$14.99 |
| 15441    | 633755154416 | 6        | 36                  | Black | \$14.99 |