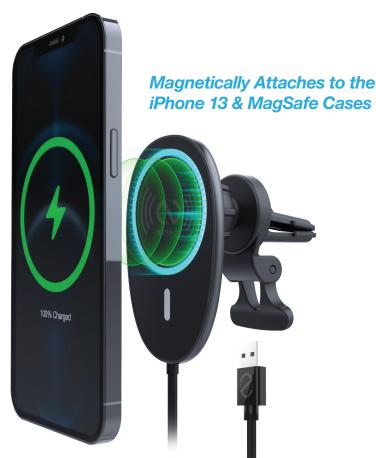

## MagLock Wireless Charging Vent Mount

15W Wireless Fast Charge

Enter the fast lane of charging! Just place your iPhone 13 or MagSafe case onto the MagLock Vent Mount and feel the powerful magnetic force latch onto your device. Keep your device at eye-level and within easy reach for safer hands-free driving with the fastest wireless charging speeds. With 3X the power of standard wireless and wired chargers, the mount is engineered to get your device back to full faster than ever. Featuring a low profile, cradle-free design with aircraft-grade aluminum construction for a stylish, floating look as you drive. The mount's rubberized grips easily slide into place, while the built-in stability kickstand adds support for heavier phones and protects your vents without blocking airflow. MagLock makes it easier than ever to fast charge on the road.

## **Features**

- 2-in-1: Wireless Fast Charger + Phone Mount
- Hands-Free Charging, Navigation, Calls & More
- Seamless Magnetic Alignment
- MagSafe Case Compatible
- Adaptive Wireless Charging Technology
- iPhone Fast Charge Compatible
- Compact & Cradle-Free Design
- Aircraft-Grade Aluminum Construction
- Quick Install & Removal
- 360° Swivel Ball Technology
- Portrait & Landscape Viewing
- Universal Air Vent Grips
- Built-In Stability Kickstand
- World Class Safety Features