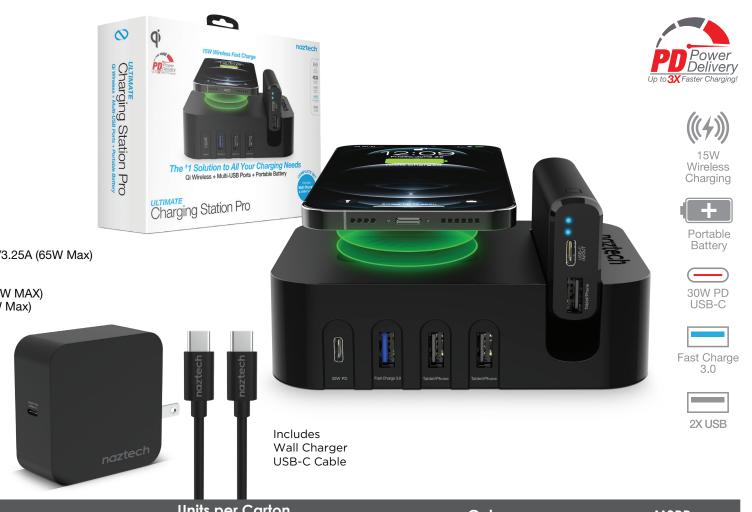

## ULTIMATE Charging Station Pro

The Ultimate Charging Station Pro is the all-in-one charging solution you've been waiting for! The universal charging base combines a sophisticated wireless fast charger, a multi-USB charging hub enhanced with Power Delivery and Fast Charge Technology, and an ultra-compact 4,000mAh portable battery for all your charging needs! Charge up to 7 power-hungry devices at the same time from a single wall outlet. 65W of pure rapid charging power, this practical power solution is perfect for a household or office with multiple devices. Charge where and how you want to with the Ultimate

## **Features**

- Powerful 65W Output
- Charge 7 Devices at Once
- Universal Device Compatibility
- 15W Wireless Fast Charge
- Adaptive Output Wireless Technology
- Optimized For iPhone & Android Fast Charge
- Power Delivery + Fast Charge Technology
- 30W USB-C PD Output
- 18W Fast Charge Output
- 2 High-Speed USB Ports
- Removable 4,000mAh Portable Battery
- Sleek, Compact & Modern Design
- IntelliQ Smart Chip Technology
- World-Class Safety Features

## **Specifications**

- AC Input: 100V-240V, 50/60Hz (UL)
- USB-C Input: 5V/3A, 9V/3A, 12V/3A, 15V/3A, 20V/3.25A (65W Max)
- Total Output: 65W Max
- Qi Output: 15W/10W/7.5W/5W
- USB-C PD Output: 5V/3A, 9V/2.22A, 12V/2.5A (30W MAX)
- Fast Charge Output: 5V/3A, 9V/2A, 12V/1.5A (18W Max)
- Dual USB Outputs: 5V/3A shared (15W Max)
- Battery Type: Li-Polymer
- Battery Capacity: 4,000mAh
- Portable Battery Max Output: 5V/3A (15W Max)
- Portable Battery USB-C Input: 5V/2A (10W Max)
- Portable Battery USB-C Output: 5V/3A (15W Max)
- Portable Battery USB Output: 5V/2A (10W Max)
- Protection: Short Circuit/Overcharge
- 5.4 x 4.3 x 1.5 in | 14 oz
- USB-C Cable: 3ft
- Limited Two Year Warrantv