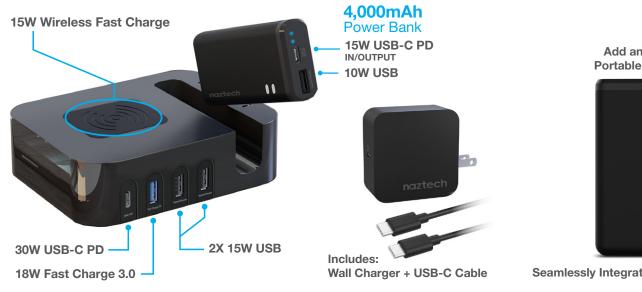

#### Qi Wireless + Multi-USB + Portable Battery All your charging in one centralized location

Add an Extra **Portable Battery** 

Seamlessly Integrates with the Station

0 to 50% in 30 minutes

\*Results based on iPhone X

#### **Features**

- Powerful 65W Output
- Charge 7 Devices at Once
- Universal Device Compatibility
- 15W Wireless Fast Charge
- Adaptive Output Wireless Technology
- Optimized For iPhone & Android Fast Charge
- Power Delivery + Fast Charge Technology
- 30W USB-C PD Output
- 18W Fast Charge Output
- 2 High-Speed USB Ports
- Removable 4,000mAh Portable Battery
- Sleek, Compact & Modern Design
- IntelliQ Smart Chip Technology
- World-Class Safety Features

#### **Specifications**

- AC Input: 100V-240V, 50/60Hz (UL)
- USB-C Input: 5V/3A, 9V/3A, 12V/3A, 15V/3A, 20V/3.25A (65W Max)
- Total Output: 65W Max
- Qi Output: 15W/10W/7.5W/5W
- USB-C PD Output: 5V/3A, 9V/2.22A, 12V/2.5A (30W MAX)
- Fast Charge Output: 5V/3A, 9V/2A, 12V/1.5A (18W Max)
- Dual USB Outputs: 5V/3A shared (15W Max)
- Battery Type: Li-Polymer
- Battery Capacity: 4,000mAh
- Portable Battery Max Output: 5V/3A (15W Max)
- Portable Battery USB-C Input: 5V/2A (10W Max)
- Portable Battery USB-C Output: 5V/3A (15W Max)
- Portable Battery USB Output: 5V/2A (10W Max)
- Protection: Short Circuit/Overcharge
- 5.4 x 4.3 x 1.5 in | 14 oz
- USB-C Cable: 3ft
- Limited Two Year Warrantv