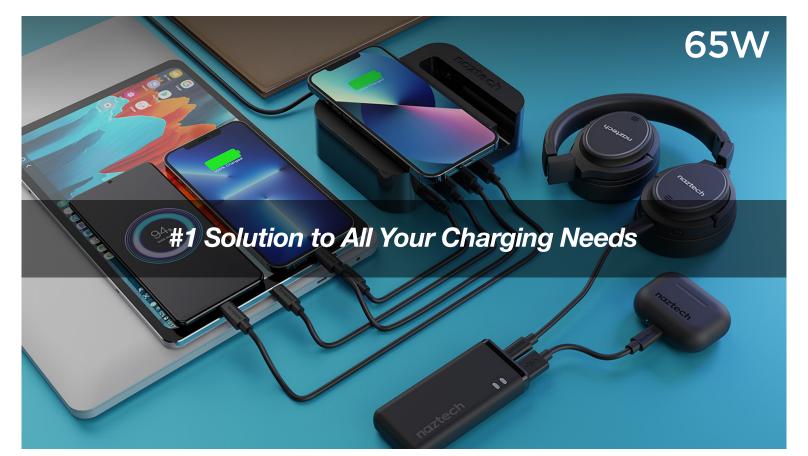

# ULTIMATE Charging Station Pro

The Ultimate Charging Station Pro is the all-in-one charging solution you've been waiting for! The universal charging base combines a sophisticated wireless fast charger, a multi-USB charging hub enhanced with Power Delivery and Fast Charge Technology, and an ultra-compact 4,000mAh portable battery for all your charging needs! Charge up to 7 power-hungry devices at the same time from a single wall outlet. 65W of pure rapid charging power, this practical power solution is perfect for a household or office with multiple devices. Charge where and how you want to with the Ultimate

#### **Features**

- Powerful 65W Output
- Charge 7 Devices at Once
- Universal Device Compatibility
- 15W Wireless Fast Charge
- Adaptive Output Wireless Technology
- Optimized For iPhone & Android Fast Charge
- Power Delivery + Fast Charge Technology
- 30W USB-C PD Output
- 18W Fast Charge Output
- 2 High-Speed USB Ports
- Removable 4,000mAh Portable Battery
- Sleek, Compact & Modern Design
- IntelliQ Smart Chip Technology
- World-Class Safety Features