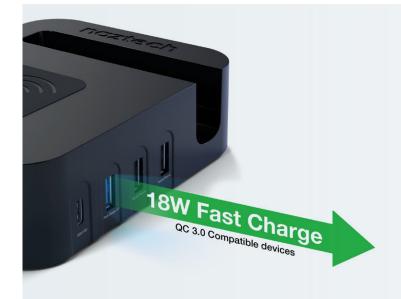

### **Fast Charge on Contact**

Optimized for iPhone & Android devices

www.naztech.com

#### **Features**

- Powerful 65W Output
- Charge 7 Devices at Once
- Universal Device Compatibility
- 15W Wireless Fast Charge
- Adaptive Output Wireless Technology
- Optimized For iPhone & Android Fast Charge
- Power Delivery + Fast Charge Technology
- 30W USB-C PD Output
- 18W Fast Charge Output
- 2 High-Speed USB Ports
- Removable 4,000mAh Portable Battery
- Sleek, Compact & Modern Design
- IntelliQ Smart Chip Technology
- World-Class Safety Features

#### **Specifications**

- AC Input: 100V-240V, 50/60Hz (UL)
- USB-C Input: 5V/3A, 9V/3A, 12V/3A, 15V/3A, 20V/3.25A (65W Max)
- Total Output: 65W Max
- Qi Output: 15W/10W/7.5W/5W
- USB-C PD Output: 5V/3A, 9V/2.22A, 12V/2.5A (30W MAX)
- Fast Charge Output: 5V/3A, 9V/2A, 12V/1.5A (18W Max)
- Dual USB Outputs: 5V/3A shared (15W Max)
- Battery Type: Li-Polymer
- Battery Capacity: 4,000mAh
- Portable Battery Max Output: 5V/3A (15W Max)
- Portable Battery USB-C Input: 5V/2A (10W Max)
- Portable Battery USB-C Output: 5V/3A (15W Max)
- Portable Battery USB Output: 5V/2A (10W Max)
- Protection: Short Circuit/Overcharge
- 5.4 x 4.3 x 1.5 in | 14 oz
- USB-C Cable: 3ft
- Limited Two Year Warrantv