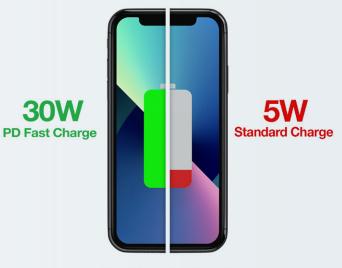

### Adaptive Fast Charge Technology

80% in 35 minutes for compatible Android devices

Works with all Qi-enabled devices

### **Fast Charge on Contact**

Optimized for iPhone & Android devices

www.naztech.com