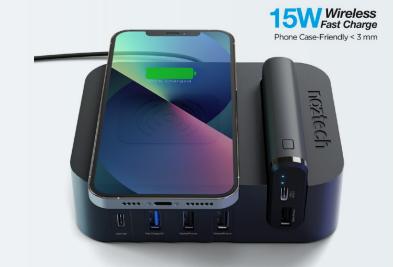

#### Qi Wireless + Multi-USB + Portable Battery All your charging in one centralized location

Add an Extra **Portable Battery** 

Seamlessly Integrates with the Station

0 to 50% in 30 minutes

\*Results based on iPhone X

### Adaptive Fast Charge Technology

80% in 35 minutes for compatible Android devices

Works with all Qi-enabled devices

#### **Features**

- Powerful 65W Output
- Charge 7 Devices at Once
- Universal Device Compatibility
- 15W Wireless Fast Charge
- Adaptive Output Wireless Technology
- Optimized For iPhone & Android Fast Charge
- Power Delivery + Fast Charge Technology
- 30W USB-C PD Output
- 18W Fast Charge Output
- 2 High-Speed USB Ports
- Removable 4,000mAh Portable Battery
- Sleek, Compact & Modern Design
- IntelliQ Smart Chip Technology
- World-Class Safety Features