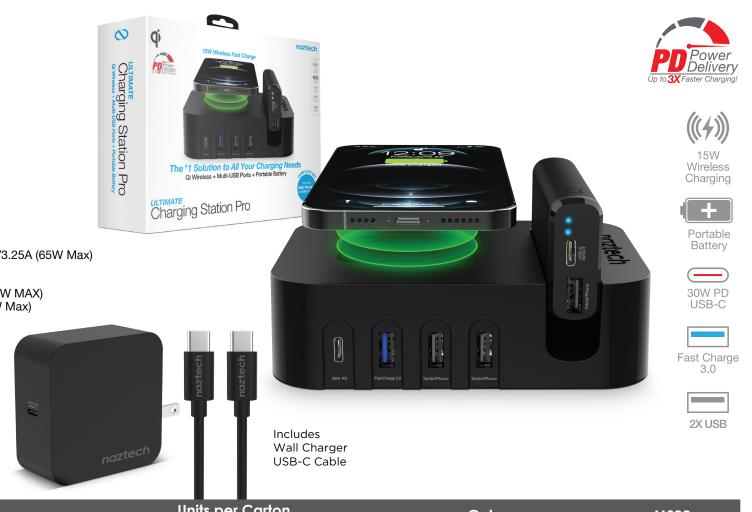

# ULTIMATE Charging Station Pro

The Ultimate Charging Station Pro is the all-in-one charging solution you've been waiting for! The universal charging base combines a sophisticated wireless fast charger, a multi-USB charging hub enhanced with Power Delivery and Fast Charge Technology, and an ultra-compact 4,000mAh portable battery for all your charging needs! Charge up to 7 power-hungry devices at the same time from a single wall outlet. 65W of pure rapid charging power, this practical power solution is perfect for a household or office with multiple devices. Charge where and how you want to with the Ultimate

#### **Features**

- Powerful 65W Output
- Charge 7 Devices at Once
- Universal Device Compatibility
- 15W Wireless Fast Charge
- Adaptive Output Wireless Technology
- Optimized For iPhone & Android Fast Charge
- Power Delivery + Fast Charge Technology
- 30W USB-C PD Output
- 18W Fast Charge Output
- 2 High-Speed USB Ports
- Removable 4,000mAh Portable Battery
- Sleek, Compact & Modern Design
- IntelliQ Smart Chip Technology
- World-Class Safety Features

#### **Specifications**

- AC Input: 100V-240V, 50/60Hz (UL)
- USB-C Input: 5V/3A, 9V/3A, 12V/3A, 15V/3A, 20V/3.25A (65W Max)
- Total Output: 65W Max
- Qi Output: 15W/10W/7.5W/5W
- USB-C PD Output: 5V/3A, 9V/2.22A, 12V/2.5A (30W MAX)
- Fast Charge Output: 5V/3A, 9V/2A, 12V/1.5A (18W Max)
- Dual USB Outputs: 5V/3A shared (15W Max)
- Battery Type: Li-Polymer
- Battery Capacity: 4,000mAh
- Portable Battery Max Output: 5V/3A (15W Max)
- Portable Battery USB-C Input: 5V/2A (10W Max)
- Portable Battery USB-C Output: 5V/3A (15W Max)
- Portable Battery USB Output: 5V/2A (10W Max)
- Protection: Short Circuit/Overcharge
- 5.4 x 4.3 x 1.5 in | 14 oz
- USB-C Cable: 3ft
- Limited Two Year Warrantv