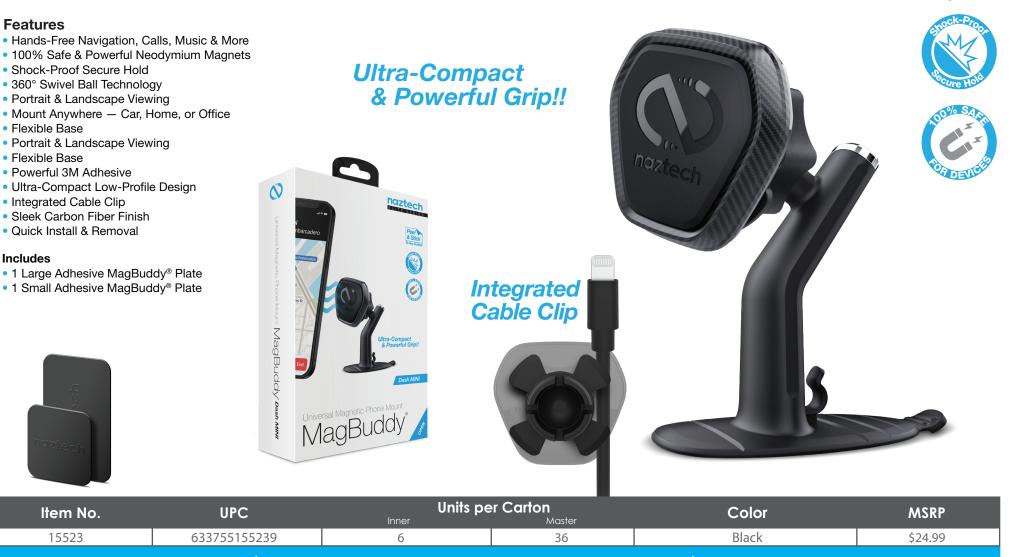

## naztech

Includes

## Universal Magnetic Phone Mount MagBuddy® Dash MINI

Experience the MagBuddy<sup>®</sup> Elite Series mounting system, revolutionizing hands-free mobile device viewing for driving, at home, or in the office. This highly versatile magnetic mount keeps even the largest devices at eye level and within easy reach. Durable 3M adhesive easily secures the mount to the dashboard or any flat surface (walls, cabinets, desk, etc.), so you can go hands-free wherever you need to. Hover your device near the powerful magnetic head, and four rare-earth magnets instantly grasp on, holding it in place. You'll be surprised where you can find uses for it throughout your vehicle, home, or office. MagBuddy® makes life easier!