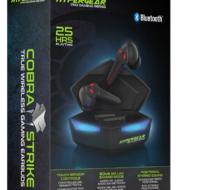

## Includes

- Charging Case
- USB-C Charging Cable
- S/M/L Ear Gels

Strike first and strike fast with CobraStrike Gaming Earbuds. These true wireless earbuds are scaled with professional gaming-grade advantages to enhance your play. Every millisecond is crucial for victory — turn on the 60ms ultra-low-latency Game Mode for perfectly synced real-time audio with no delay. Hear your enemy's footsteps before they even see you as powerful 13mm neodymium drivers provide the immersive positional stereo sound experience that your games are designed for. Perfect for in-game chat and calls, the built-in microphone picks up your voice, loud and clear. Equipped with Bluetooth 5.0 technology, enjoy guick and seamless device pairing for game-ready sound at your

HYPERGEAR PRO GAMING SERIES

BRA

TRUE WIRELESS GAMING EARBUDS