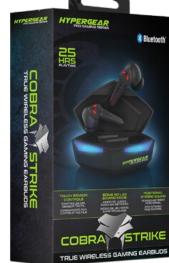

## Includes

- Charging Case
- USB-C Charging Cable
- S/M/L Ear Gels

Strike first and strike fast with CobraStrike Gaming Earbuds. These true wireless earbuds are scaled with professional gaming-grade advantages to enhance your play. Every millisecond is crucial for victory — turn on the 60ms ultra-low-latency Game Mode for perfectly synced real-time audio with no delay. Hear your enemy's footsteps before they even see you as powerful 13mm neodymium drivers provide the immersive positional stereo sound experience that your games are designed for. Perfect for in-game chat and calls, the built-in microphone picks up your voice, loud and clear. Equipped with Bluetooth 5.0 technology, enjoy guick and seamless device pairing for game-ready sound at your

HYPERGEAR PRO GAMING SERIES

BRA

TRUE WIRELESS GAMING EARBUDS