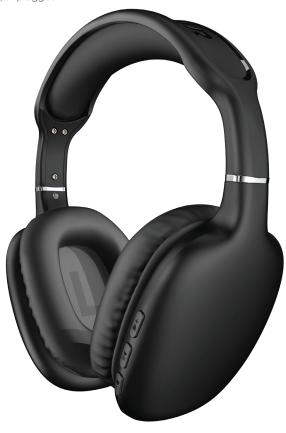

# **Vibe**Wireless Headphones

Immerse yourself in stunning stereo sound! The Vibe Wireless Headphones combine powerful full-range drivers, quick pairing Bluetooth technology, a premium plush over-ear design, and incredibly long-lasting battery life for the ultimate listening experience with no strings attached. Custom-tuned 40mm drivers deliver incredible life-like audio with high-fidelity, letting you hear every detail with deep, dynamic bass, detailed mids, and sparkling highs. With quick pairing technology, the Vibe automatically looks for devices to pair with, making connecting to your devices hassle-free! Redefine over-ear comfort with an adjustable, softly cushioned headband and extra-large memory foam ear cups for a noise-isolating fit to seal in the rich, balanced sound. Get up to 10 hours of play with the extended battery life and recharge fully in just 2 hours! Choose from 4 color options to match your style and compliment your devices. Bold sound, unplugged!

### **Features**

- High-Definition Stereo Sound
- Dynamic Bass
- Wireless Music & Calls
- Built-In Mic & Controls
- Quick Pair Technology
- Aux Compatible
- 10HRS Extended Battery Life
- Noise Isolating Fit
- Memory Foam Ear Cups
- Adjustable Padded Headband
- Comfortable Over-Ear Design
- Ultra-Lightweight

### **Specifications**

- 40mm Neodymium Drivers
- Bluetooth Version: 5.0
- Bluetooth Range: Up to 33ft/10m
- Playtime: Up to 10 Hours
- Charging Time: 2 hours
- Charging Port: USB-C
- 7.63 x 6.73 x 3.09 in. | 7.09 oz
- Limited One Year Warranty