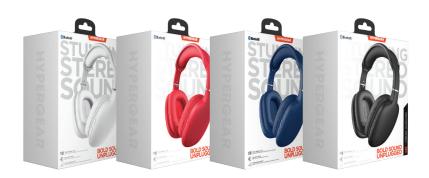

## BOLD SOUND UNPLUGGED

| Item No. | UPC          | Units pe | r Carton<br>Master | Color | MSRP |
|----------|--------------|----------|--------------------|-------|------|
| 15610    | 633755156106 | 6        | 24                 | Black |      |
| 15611    | 633755156113 | 6        | 24                 | Blue  |      |
| 15612    | 633755156120 | 6        | 24                 | Red   |      |
| 15613    | 633755156137 | 6        | 24                 | White |      |