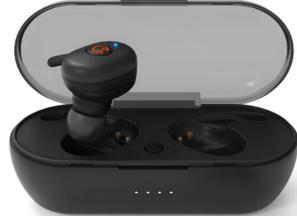

#### **Features**

- HD Stereo Sound
- · Cable-Free In-Ear Design
- Quick-Pair Technology
- · Wireless Music + Calls
- Noise Cancelling Microphone
- Certified IPX5 Waterproof
- Superior Battery Life
- Includes Portable Charging Case

#### **Specifications**

- Bluetooth Version: 5.0
- Bluetooth Range: Up to 33ft/10m
- Playtime: Up to 5 hours\*
- Charging Case: Up to 10 hours\*
- Charging Time: 1.5 hours
- · Charging Port: USB-C
- Earbuds: 17 x 23 mm | 6g
- Earbuds+Case: 93 x 36 x 30 mm | 44g
- Limited One Year Warranty