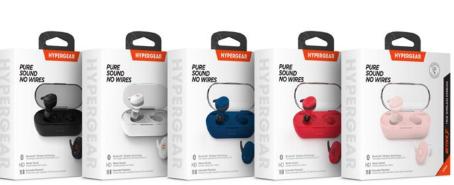

#### **Includes**

- Charging Case
- S/M/L Ear Gels
- USB-C Charging Cable

\*Actual play-time may vary based on sound volume and audio content

| Item No. | UPC          | Units per Carton Inner Master |    | Color |
|----------|--------------|-------------------------------|----|-------|
| 15630    | 633755156304 | 6                             | 36 | Black |
| 15631    | 633755156311 | 6                             | 36 | White |
| 15632    | 633755156328 | 6                             | 36 | Blue  |
| 15633    | 633755156335 | 6                             | 36 | Red   |
| 15634    | 633755156342 | 6                             | 36 | Pink  |