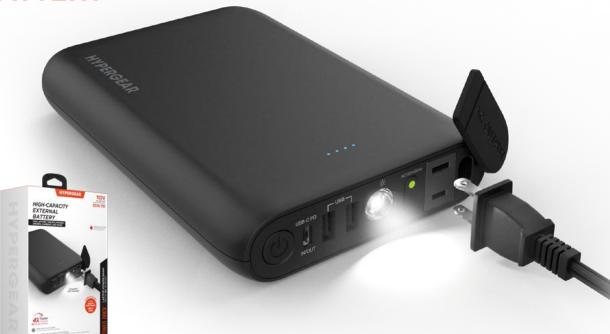

## Power Brick Laptop Power Bank with AC Outlet

Don't let the name fool you; this Power Brick is a fully portable and fully powerful travel power station. The 65W USB-C Power Delivery port is every bit as powerful as your standard laptop charger, and the seriously huge 24,000mAh capacity is enough to double your laptop's battery life on the go. Whether you're traveling out of the country, camping off the grid, or just kicking back at a tailgate – with 4 outputs and 3 different ways to charge—including a built-in AC outlet—you can recharge whatever you need, whenever you need it.

#### Features

- Massive Battery Capacity
- Charge Up to 4 Devices at Once
- Full-Power Laptop Charging
- iPhone and Android Fast Charge
- 65W USB-C Power Delivery
- Portable AC Wall Outlet
- Dual High-Power USB Outputs
- 3HR Rapid Recharge
- Pass-Through USB Charging
- Universal Compatibility
- LED Battery Indicator
- Air Travel-Friendly
- Slim, Packable Design
- Integrated LED Flashlight
- Smart Chip Technology
- World-Class Safety Features

### **Specifications**

- Capacity: 24,000mAh | 88.56Wh
- Battery Type: Lithium-Ion
- USB-C Input: 5V/3A, 9V/3A, 12V/3A, 15V/3A, 20V/2.25A (45W Max)
- Max Output: 80W
- USB-C PD: 5V/3A, 9V/3A, 12V/3A, 15V/3A, 20V/3.25A (65W Max)
- USB 1: 5V/2.4A (12W Max)
- USB 2: 5V/2.4A (12W Max)
- AC Output: 120V~60Hz (80W Max)
- 7.3 x 5 x 1.3 in | 25 oz
- Protection: Short Circuit/Overcharge
- Limited One-Year Warranty