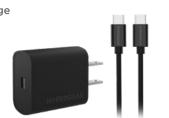

#### Includes

20W USB-C PD Fast Charger 3ft USB-C Charging Cable

HIGH-CAPACITY EXTERNAL BATTERY

| ltem No. | UPC                       | Units  <br>Inner | per Carton<br>Master | C           | Color                        |  |
|----------|---------------------------|------------------|----------------------|-------------|------------------------------|--|
| 15695    | 633755156953              | 4                | 16                   | В           | llack                        |  |
| #PowerTo | Play <b>f</b> myhypergear | 🙆 myhypergear 🛛  | 🖌 myhypergear 🛛 👂    | myhypergear | www. <b>myhypergear</b> .com |  |