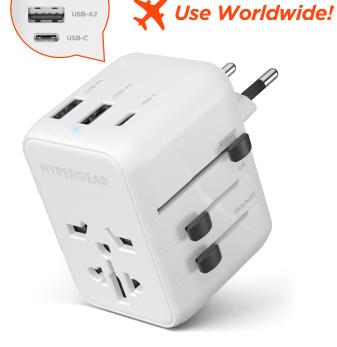

# Universal Travel Adapter with USB-C

Stay connected wherever you go! Designed to work in over 150+ countries, territories, and island regions, this 4-in-1 travel adapter combines a 15W USB-C fast charge port, two high-speed USB-A ports, and a powerfully universal AC socket into one compact, lightweight, and easily packable package. With full-range international voltage compatibility and retractable prongs in 4 configurations, you can plug in and charge up to 4 devices simultaneously from a single outlet anywhere in the world!

### **Features**

- Worldwide AC Adapter | Works in 150+ Countries
- · Charge and Power 4 Devices at Once
- 15W USB-C Fast Charge
- Dual 12W High-Speed USB
- Universal AC Socket with 10A Rating
- Compatible with All Mobile Devices
- World-Class Safety Features
- Integrated Overload Protection Fuse
- Retractable Prongs: US/AUS/UK/EU
- Compact & Travel-Friendly Design