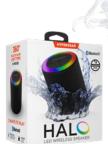

## **HYPERGEAR**

Hello Halo. Meet your new pool party speaker, designed with IPX6 waterproofing and a 360° Multicolor Light Ring that syncs to the beat of your music. Barely bigger than a can of soda, the pint-sized Halo speaker packs a 52mm full-range driver that pumps out some impressively loud sound and pulse-pounding bass - and the Halo XL nearly triples in power, delivering 14W of HD sound from its compact dual-driver system. Pair 2 Halo speakers together using Party Mode and eniov backvard-covering audio with a beat-synced light show, all night long.

## **Features**

- HD Sound with Pulse-Pounding Bass
- 52mm Full-Range Drivers
- Certified IPX6 Waterproof
- 360° Multicolor LED Light Ring with 6 Modes
- 2 Beat-Synced Light Show Modes
- 4HRS | 6HRS Light-Up Playtime
- Rapid Recharge
- Woven Textured Fabric Wrap
- On-Board and Wireless Controls
- Built-In Mic for Speakerphone Calls
- Pair 2 for Party Mode
- 3 Ways to Play: Bluetooth Wireless, Aux-In, microSD