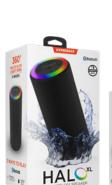

## **HYPERGEAR**

Hello Halo. Meet your new pool party speaker, designed with IPX6 waterproofing and a 360° Multicolor Light Ring that syncs to the beat of your music. Barely bigger than a can of soda, the pint-sized Halo speaker packs a 52mm full-range driver that pumps out some impressively loud sound and pulse-pounding bass - and the Halo XL nearly triples in power, delivering 14W of HD sound from its compact dual-driver system. Pair 2 Halo speakers together using Party Mode and eniov backvard-covering audio with a beat-synced light show, all night long.

## **Features**

- HD Sound with Pulse-Pounding Bass
- 52mm Full-Range Drivers
- Certified IPX6 Waterproof
- 360° Multicolor LED Light Ring with 6 Modes
- 2 Beat-Synced Light Show Modes
- 4HRS | 6HRS Light-Up Playtime
- Rapid Recharge
- Woven Textured Fabric Wrap
- On-Board and Wireless Controls
- Built-In Mic for Speakerphone Calls
- Pair 2 for Party Mode
- 3 Ways to Play: Bluetooth Wireless, Aux-In, microSD