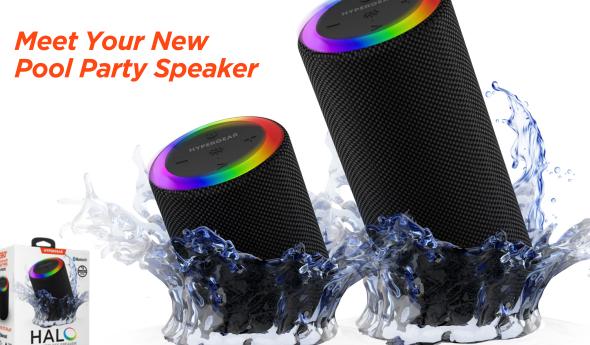

## **HYPERGEAR**

Hello Halo. Meet your new pool party speaker, designed with IPX6 waterproofing and a 360° Multicolor Light Ring that syncs to the beat of your music. Barely bigger than a can of soda, the pint-sized Halo speaker packs a 52mm full-range driver that pumps out some impressively loud sound and pulse-pounding bass - and the Halo XL nearly triples in power, delivering 14W of HD sound from its compact dual-driver system. Pair 2 Halo speakers together using Party Mode and eniov backvard-covering audio with a beat-synced light show, all night long.

## **Features**

- HD Sound with Pulse-Pounding Bass
- 52mm Full-Range Drivers
- Certified IPX6 Waterproof
- 360° Multicolor LED Light Ring with 6 Modes
- 2 Beat-Synced Light Show Modes
- 4HRS | 6HRS Light-Up Playtime
- Rapid Recharge
- Woven Textured Fabric Wrap
- On-Board and Wireless Controls
- Built-In Mic for Speakerphone Calls
- Pair 2 for Party Mode
- 3 Ways to Play: Bluetooth Wireless, Aux-In, microSD