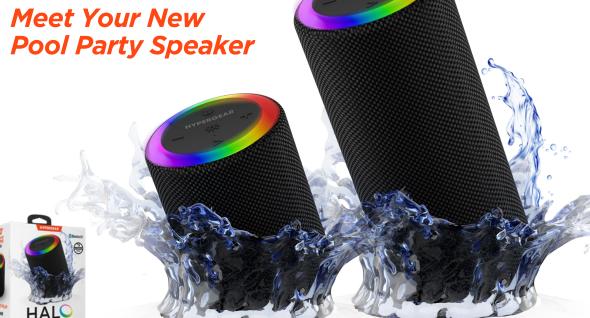

## **HYPERGEAR**

Hello Halo. Meet your new pool party speaker, designed with IPX6 waterproofing and a 360° Multicolor Light Ring that syncs to the beat of your music. Barely bigger than a can of soda, the pint-sized Halo speaker packs a 52mm full-range driver that pumps out some impressively loud sound and pulse-pounding bass - and the Halo XL nearly triples in power, delivering 14W of HD sound from its compact dual-driver system. Pair 2 Halo speakers together using Party Mode and eniov backvard-covering audio with a beat-synced light show, all night long.

## **Features**

- HD Sound with Pulse-Pounding Bass
- 52mm Full-Range Drivers
- Certified IPX6 Waterproof
- 360° Multicolor LED Light Ring with 6 Modes
- 2 Beat-Synced Light Show Modes
- 4HRS | 6HRS Light-Up Playtime
- Rapid Recharge
- Woven Textured Fabric Wrap
- On-Board and Wireless Controls
- Built-In Mic for Speakerphone Calls
- Pair 2 for Party Mode
- 3 Ways to Play: Bluetooth Wireless, Aux-In, microSD